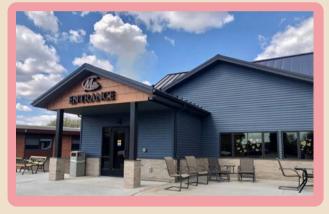

#### Rosen Place on 8th Assisted Living

Will provide a much needed added service to the residents of Stanley and Mountrail County. Rosen Place on 8th will be organized under the umbrella of the Mountrail Bethel Home.

### Rosen Place On 8th Assisted Living

PO Box 700 607 8th Ave SE Stanley, North Dakota 58784

To provide residential style accommodations and individualized support services to meet the occupant's needs and abilities to maintain as much independence as possible.