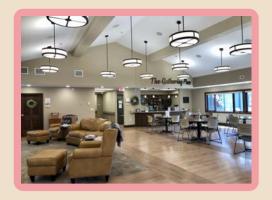

Rosen Place on 8th is attached to the Mountrail Bethel Home, Mountrail County Medical Center and the Ina Mae Rude Aquatic Center which feature the following wonderful amenities:

- · State of the Art Warm Water Therapeutic Indoor Pool
- · 11 Bed Acute Care Hospital
- · 24 Hour Emergency Room Services
- · 14 Exam Room Healthcare Clinic
  - · Radiology & Lab Services
  - · Physical Therapy Services