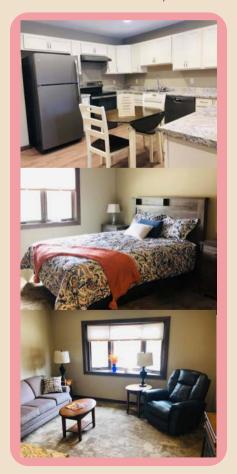

Rosen Place on 8th features: 9 Single Bedroom Units 5 Double Bedroom Units 2 Units ADA Compliant

### **Services**

The services to be provided at Rosen Place on 8th include, but are not limited to the following:

· 24/7 Staffed Call System
· Basic Cable & Internet
· Bathing & Dressing Assistance
· Three Meals a Day
· Laundry & Housekeeping Assistance
· Medication Management & Administration
· In Unit Meal Tray Delivery
· In Unit Washer & Dryer

### Items included in the base rates

- · In Unit Washer & Dryers
- · All Meals in the Dining Room
- Electricity, Heat & City ServicesLight Housekeeping
- · Recreational & Social Services
- · 24 hour staffed call system
  - · Basic Cable & Internet